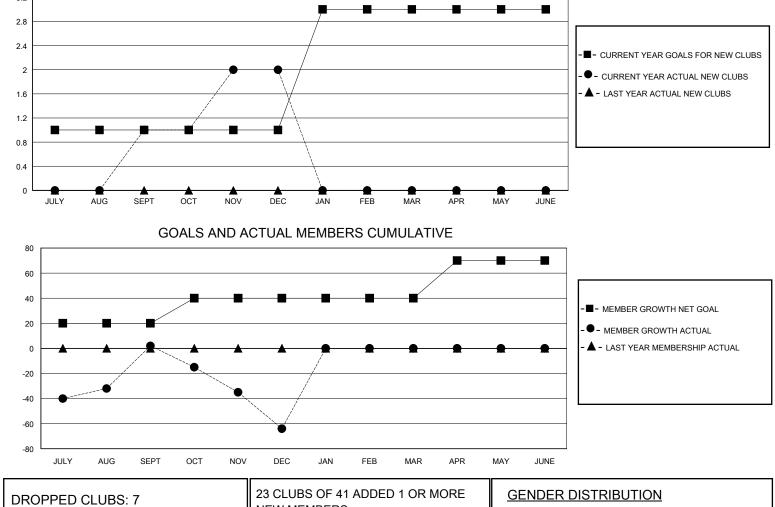

## MONTHLY MEMBERSHIP PROGRESS REPORT

District 3232B1

Results as of: 12/31/2023

| GMT:          |                       | LOC       | ATION INDIA   |               |                        |                         | GMT CA                                             |  |  |
|---------------|-----------------------|-----------|---------------|---------------|------------------------|-------------------------|----------------------------------------------------|--|--|
| Clubs         |                       |           |               | Members       |                        |                         |                                                    |  |  |
|               | RESULTS FOR 2023-2024 |           |               |               | RESULTS FOR 2023-2024  |                         |                                                    |  |  |
| QUARTER       | NEW CLUB GOAL         | NEW CLUBS | DROPPED CLUBS | QUARTER MEM   | BER GROWTH NET<br>GOAL | MEMBER GROWTH<br>ACTUAL | DROPPED<br>MEMBERS ACTUAL<br>(including transfers) |  |  |
| JULY/AUG/SEPT | 1                     | 1         | 1             | JULY/AUG/SEPT | 20                     | 58                      | 51                                                 |  |  |
| OCT/NOV/DEC   | 0                     | 1         | 6             | OCT/NOV/DEC   | 20                     | 211                     | 216                                                |  |  |
| JAN/FEB/MAR   | 2                     | 0         | 0             | JAN/FEB/MAR   | 0                      | 0                       | 0                                                  |  |  |
| APR/MAY/JUNE  | 0                     | 0         | 0             | APR/MAY/JUNE  | 30                     | 0                       | 0                                                  |  |  |
|               | GOALS                 | AND ACTUA | L NEW CLUBS C | UMULATIVE     |                        |                         |                                                    |  |  |
| 3.2           |                       |           | <b></b>       |               |                        |                         |                                                    |  |  |

| DROPPED CLUBS: 7   | 23 CLUBS OF 41 ADDED 1 OR MORE<br>NEW MEMBERS | GENDER DISTRIBUTION<br>MALE 1,263 (69.89%) |               |       |
|--------------------|-----------------------------------------------|--------------------------------------------|---------------|-------|
| DROPPED MEMBERS    |                                               | FEMALE                                     | 544 (30.11%)  |       |
| DECEASED 0         | CLICK HERE FOR CUMULATIVE                     | TOTAL FAMILY UNIT MEMBERS                  |               | 1,424 |
| CLUB CANCELLED 119 | MEMBERSHIP DATA                               |                                            |               | 4 070 |
| OTHER 148          |                                               | FAMILY MEMBER                              | S PAYING HALF | 1,070 |
| TOTAL 267          |                                               |                                            |               |       |